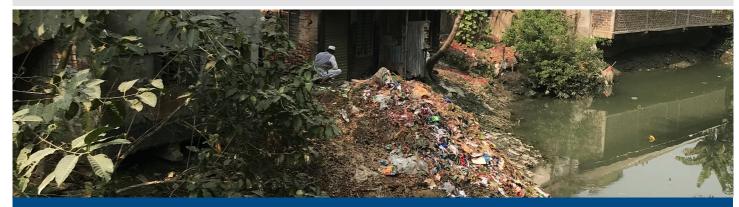

# **Project Background**

ADB is helping Bangladesh develop climate-resilient infrastructure in ten vulnerable coastal municipalities (secondary cities). The project includes investments in water and sanitation facilities, cyclone shelters, emergency access roads and bridges and other municipal infrastructure. It also strengthens urban planning and disaster preparedness and conducts awareness-raising activities. The Bill & Melinda Gates Foundation is supporting the ADB's "Improving Infrastructure in Coastal Cities" project with a US\$1.60 million grant, under the Water, Sanitation and Hygiene sector, for toilet and waste management.

# **Scope of Work**

UPM provided technical assistance to ADB and the Bangladesh Local Government Engineering Department (LGED) in implementation of a detailed feasibility study to identify the most appropriate option for the development and implementation of an integrated solid waste and sewage sludge treatment plant.