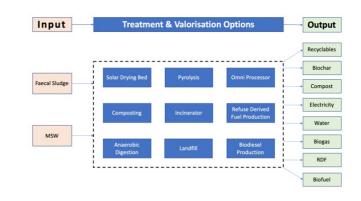

for Development of a Regional Integrated Waste Management Facility



### **Services**

- Survey and characterization study of domestic, industrial and medical waste with installation of a field analysis laboratory;
- Stakeholder Analysis;
- Development and publication of a SFD (Shit Flow Diagram) for Bhola Municipality;
- Study on the latest technological advances and best applied technologies (BAT) for integrated waste management and recovery in Bangladesh;
- Technology recommendations and the most suitable business model (from collection to reuse/disposal);
- Site verification.;
- Ongoing capacity building of national and local project's stakeholders.

# **Type of Service:**

Technical assistance, Capacity Building, Feasibility Study

### **Integrated Resource Recovery Center (IRRC)**